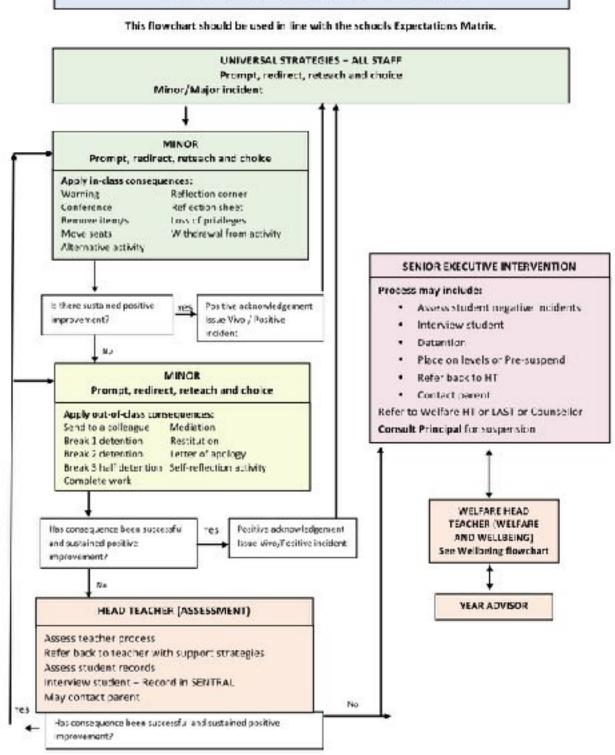

| Dutside of School        | Be in the right plane     Follow all instructions     Adhere to the rules of the environment                                                                                                                                                                                     | <ul> <li>Use your manners and appropriate language</li> <li>Waar operact uniform protecty</li> <li>Be courtsous with members of the public</li> </ul>                                                                                        | Participate in the activity<br>Listen to instructions<br>El com be a positive representative of my achool                                        |



#### PBL BEHAVIOURAL MANAGEMENT FLOWCHART