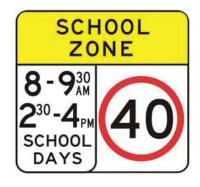

## SPEEDING IN SCHOOL ZONES Penalties

Note: fines subject to change without notice. Current to 30 June 2016.

Australian Road Rule-20





| Speed                  | Fine and Demerits                                                                                                                                                                                         |
|------------------------|-----------------------------------------------------------------------------------------------------------------------------------------------------------------------------------------------------------|
| 41-50<br>kph           | P1+P2 Licence, Silver & Gold Licence – min fine \$186 + 2 demerit points. >4.5 t GVM truck & coach – min fine \$446 + 2 demerit points                                                                    |
| 51-60<br>kph           | P1+P2 Licence, Silver & Gold Licence – min fine \$335 + 4 demerit points. >4