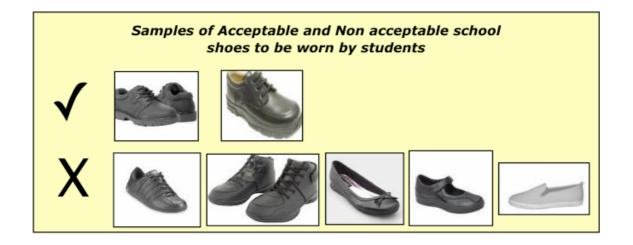

| SHOES    |                                                     |                                                              |                                                                     |                                                              |
|----------|-----------------------------------------------------|--------------------------------------------------------------|---------------------------------------------------------------------|--------------------------------------------------------------|
|          | Daily Classes                                       |                                                              | Sport Days                                                          |                                                              |
|          | Appropriate<br>footwear                             | Inappropriate footwear                                       | Appropriate footwear                                                | Inappropriate footwear                                       |
| Style    | Fully covers top<br>of the foot such<br>as lace ups | No sandals, cut out<br>sections, ballet or<br>slipper styles | Sport style that fully<br>covers top of the foot<br>such as lace up | No sandals, cut out<br>sections, ballet or slipper<br>styles |
| Material | Leather                                             | Plastic, canvas, nylon<br>or other woven fabrics             | Leather, vinyl or<br>nylon                                          | Plastic, canvas, nylon or other woven fabrics                |
| Colour   | All black only                                      | Any colour that is not black                                 | Mostly all black, or<br>Mostly all white                            | Any colour that is not black or white                        |